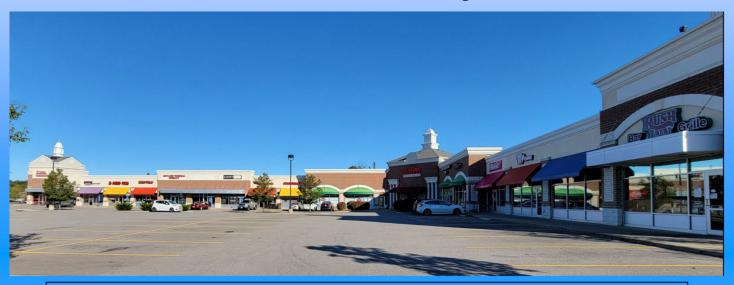

#### 1.1 acres available behind plaza

**Description:** 35840 Chester Road. Sits on the North side of I90 between Lowe's and Menards across from SuperWalmart. This center is 40,600 square feet.

**Co-Tenants:** Powerhouse Gym, Edible Arrangements, Bubbakoo Burritos, Istanbul Grill, Fujiyama, Inforno Pizza, Rush Inn, Light Salon & Spa, etc.

**Nearby Tenants:** JC Penney, Best Buy, Auto Zone, Petco, Cabela's, Ashley Furniture, etc. Meijers, Discount Drug Mart, Menard's, Diluth Trading, Levin Furniture, Charley's, Culver's, etc