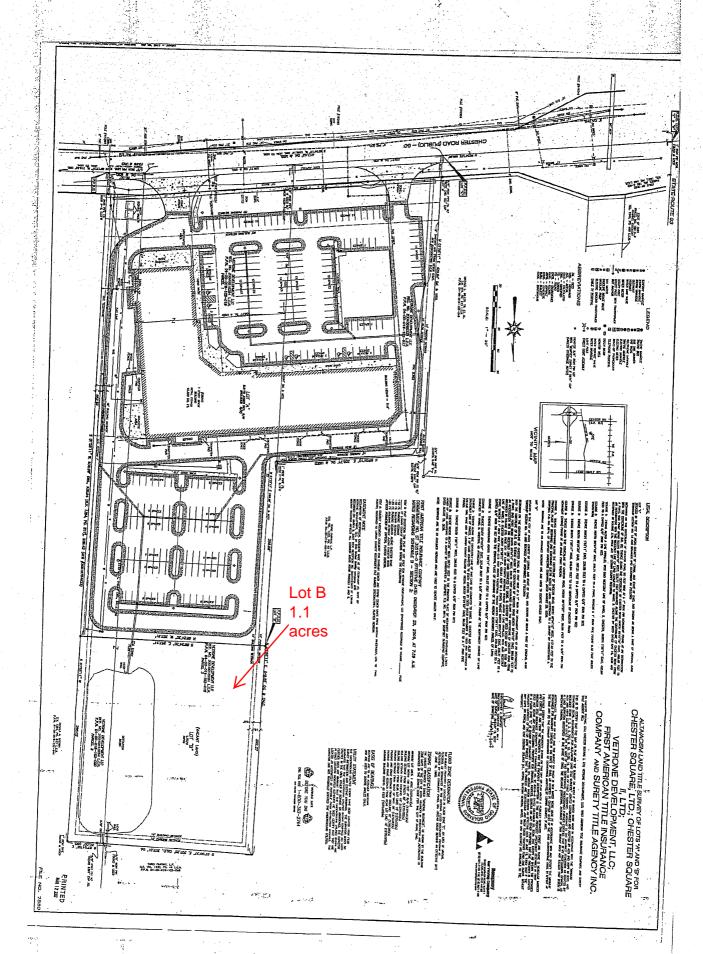

#### 1.1 acres available behind plaza

**Description:** 35840 Chester Road. Sits on the North side of I90 between Lowe's and Menards across from SuperWalmart. This center is 40,600 square feet.

**Co-Tenants:** Powerhouse Gym, Edible Arrangements, Bubbakoo Burritos, Istanbul Grill, Fujiyama, Inforno Pizza, Rush Inn, Light Salon & Spa, etc.